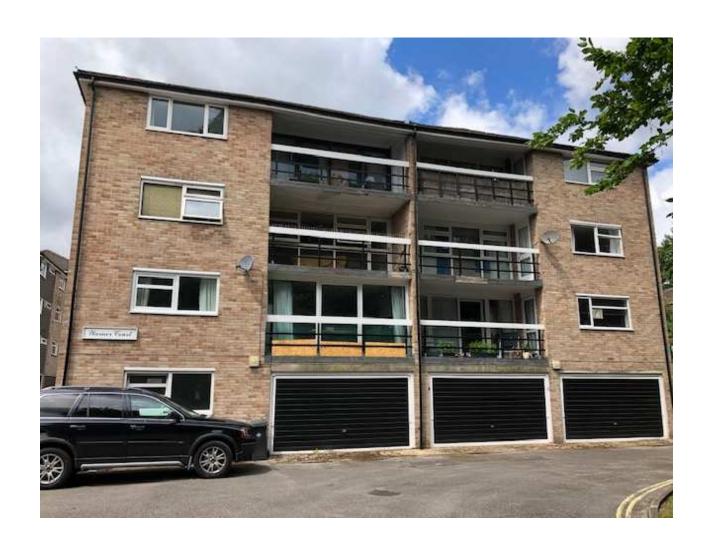

# 20/01532/FUL – Warner Court, Northlands Drive, Winchester, SO23 7AX

Replacement of timber & metal balcony screens with glass screen/steel handrail and steel posts



#### **LOCATION PLAN**



Winchester City Council

### **AERIAL PHOTOGRAPH**





### **PROPOSED ELEVATIONS**



Warner Court East - Proposed Balconies Elevation (Flats 2-7)





# **SITE PHOTOGRAPH**





# **SITE PHOTOGRAPH**





# **SITE PHOTOGRAPH**





#### CONCLUSION

Recommendation: PERMIT

The proposed balcony screens are not harmful to the character and appearance of the host block, surrounding area or neighbouring amenities. The proposal is compliant with policies DM15, DM16 and DM17 of Winchester District Local Plan Part 2 (2017).