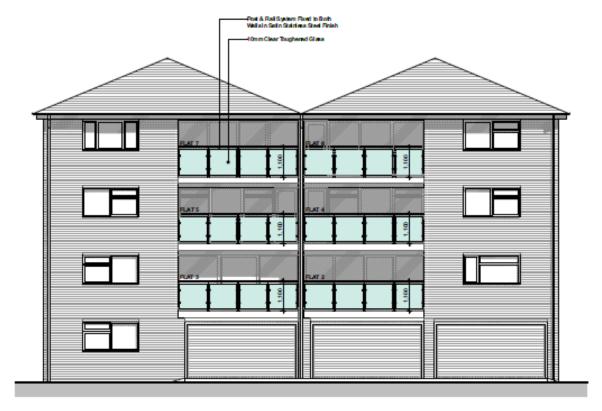

### **PROPOSED ELEVATIONS**

Warner Court East - Proposed Balconies Elevation (Flats 2-7)