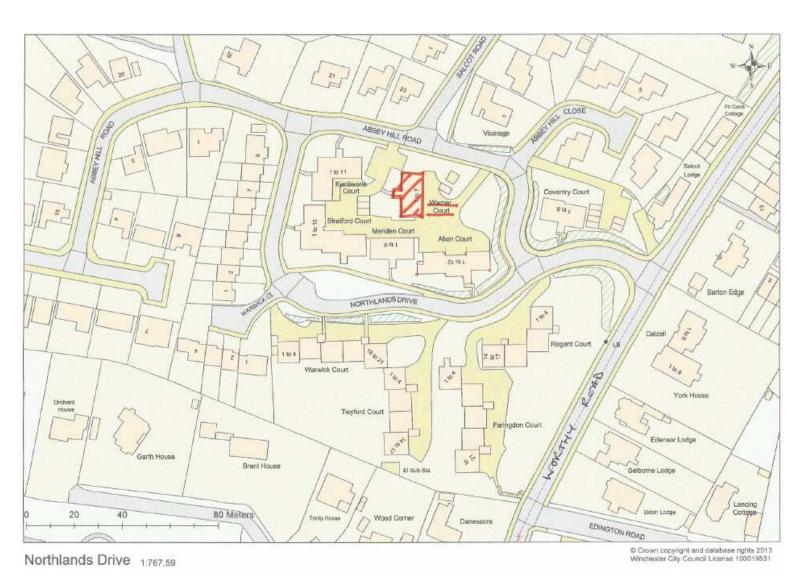

# 20/01532/FUL – Warner Court, Northlands Drive, Winchester, SO23 7AX

Replacement of timber & metal balcony screens with glass screen/steel handrail and steel posts



#### **LOCATION PLAN**



Winchester City Council

### **AERIAL PHOTOGRAPH**





### **PROPOSED ELEVATIONS**



Warner Court East - Proposed Balconies Elevation (Flats 2-7)





# **SITE PHOTOGRAPH**





# **SITE PHOTOGRAPH**





# **SITE PHOTOGRAPH**





#### CONCLUSION

Recommendation: PERMIT

The proposed balcony screens are not harmful to the character and appearance of the host block, surrounding area or neighbouring amenities. The proposal is compliant with policies DM15, DM16 and DM17 of Winchester District Local Plan Part 2 (2017).