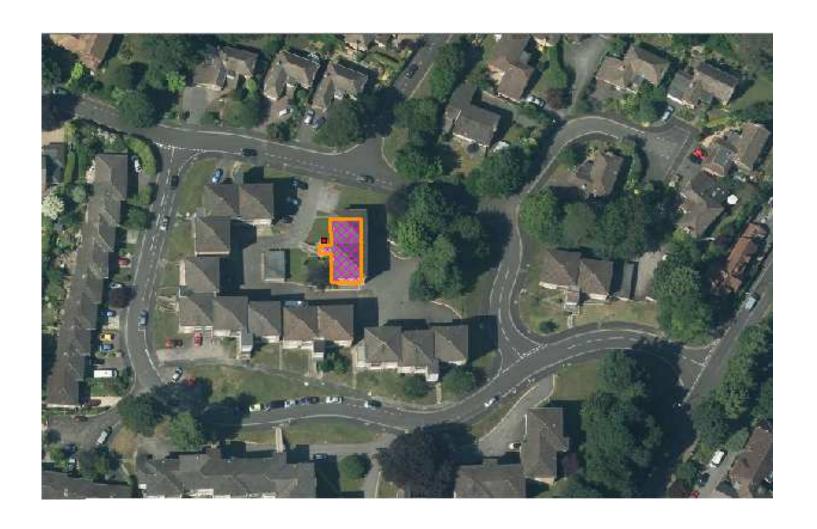

# 20/01532/FUL – Warner Court, Northlands Drive, Winchester, SO23 7AX

Replacement of timber & metal balcony screens with glass screen/steel handrail and steel posts



#### **LOCATION PLAN**



Winchester City Council

### **AERIAL PHOTOGRAPH**





### **PROPOSED ELEVATIONS**



Warner Court East - Proposed Balconies Elevation (Flats 2-7)





# **SITE PHOTOGRAPH**





# **SITE PHOTOGRAPH**





# **SITE PHOTOGRAPH**





#### CONCLUSION

Recommendation: PERMIT

The proposed balcony screens are not harmful to the character and appearance of the host block, surrounding area or neighbouring amenities. The proposal is compliant with policies DM15, DM16 and DM17 of Winchester District Local Plan Part 2 (2017).