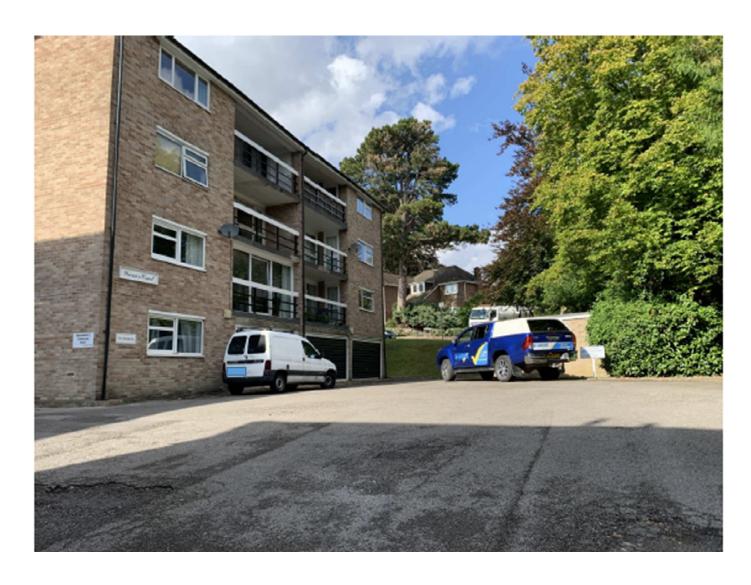

# 20/01532/FUL – Warner Court, Northlands Drive, Winchester, SO23 7AX

Replacement of timber & metal balcony screens with glass screen/steel handrail and steel posts



#### **LOCATION PLAN**



Winchester City Council

### **AERIAL PHOTOGRAPH**





### **PROPOSED ELEVATIONS**



Warner Court East - Proposed Balconies Elevation (Flats 2-7)





# **SITE PHOTOGRAPH**





# **SITE PHOTOGRAPH**





# **SITE PHOTOGRAPH**





#### CONCLUSION

Recommendation: PERMIT

The proposed balcony screens are not harmful to the character and appearance of the host block, surrounding area or neighbouring amenities. The proposal is compliant with policies DM15, DM16 and DM17 of Winchester District Local Plan Part 2 (2017).