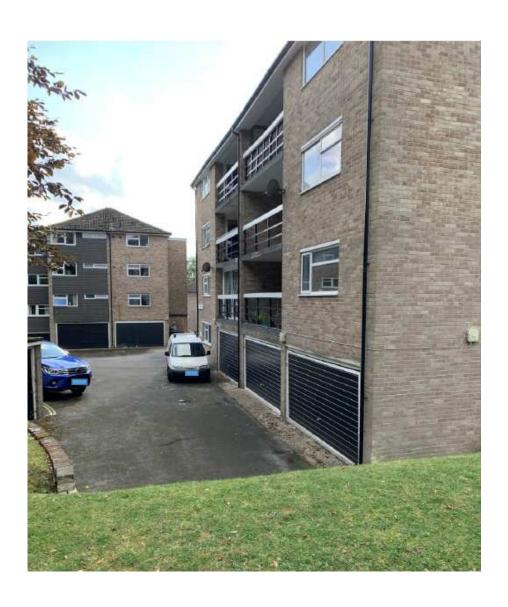

# 20/01532/FUL – Warner Court, Northlands Drive, Winchester, SO23 7AX

Replacement of timber & metal balcony screens with glass screen/steel handrail and steel posts



#### **LOCATION PLAN**



Winchester City Council

### **AERIAL PHOTOGRAPH**





### **PROPOSED ELEVATIONS**



Warner Court East - Proposed Balconies Elevation (Flats 2-7)





# **SITE PHOTOGRAPH**





# **SITE PHOTOGRAPH**





# **SITE PHOTOGRAPH**





#### CONCLUSION

Recommendation: PERMIT

The proposed balcony screens are not harmful to the character and appearance of the host block, surrounding area or neighbouring amenities. The proposal is compliant with policies DM15, DM16 and DM17 of Winchester District Local Plan Part 2 (2017).